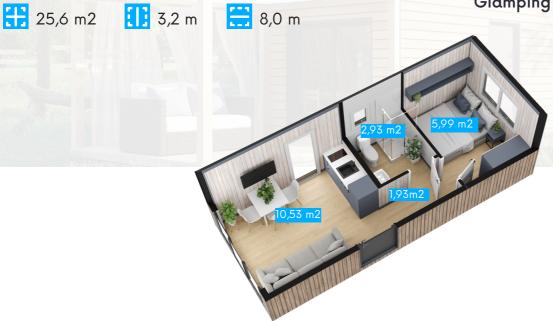

WHISPER Glamping Solution

Whisper, the place where dreams of a beautiful and luxurious summer holidays become a reality. The cottages, measuring  $8m \times 3.20m$ , are an oasis of harmony and relaxation. The cottage has been designed with maximum comfort and convenience in mind. The room height of 2.4 m and the flat ceiling give the interior a spacious and modern feel.

#### **PARAMETERS**

| External dimensions:                | 8 m x 3.20 m                                                                                                                                                                                                                                                                                                                                                                                                                   |
|-------------------------------------|--------------------------------------------------------------------------------------------------------------------------------------------------------------------------------------------------------------------------------------------------------------------------------------------------------------------------------------------------------------------------------------------------------------------------------|
| Surface                             | 21,38 m2 (hallway: 1,93 m2, living room: 10,53 m2, bedroom: 5,99 m2, bathroom: 2,93 m2)                                                                                                                                                                                                                                                                                                                                        |
| usable area:                        | 21,30 m² (nanway: $1,73$ m², nving room: $10,33$ m², bedroom: $3,77$ m², batmoom: $2,73$ m²)                                                                                                                                                                                                                                                                                                                                   |
| Room height:                        | 2,40 m, flat ceiling.                                                                                                                                                                                                                                                                                                                                                                                                          |
| Design:                             | Steel frame with timber elements, constructed to structural design. Flat floor structure<br>designed to be founded on footings. Single pitched roof. There are 4 cable eye bolt holes in<br>the roof as standard for lifting and positioning the building. The use of a crane is required for<br>foundation.                                                                                                                   |
| Floor:                              | In addition to steel construction elements, trapezoidal sheet metal, open-cell foam PUR 9<br>cm, wooden substructure, OSB board, PVC lining.                                                                                                                                                                                                                                                                                   |
| Roof and ceiling:                   | In addition to steel construction elements, timber substructure, 9 cm PUR open-cell foam,<br>high-permeable membrane, seam sheeting. Flat ceiling in the cottage, covered with timber<br>boarding, ceiling in the bathroom - PVC panels.                                                                                                                                                                                       |
| External walls:                     | Facade finished with timber boarding. In addition to steel construction elements, timber<br>substructure, OSB board, 8,5 cm PUR open cell foam, windproof membrane and vapour<br>barrier membrane.                                                                                                                                                                                                                             |
| Internal walls:                     | Timber structure, OSB , timber decking.                                                                                                                                                                                                                                                                                                                                                                                        |
| Doors:                              | Exterior 90/200 cm single leaf steel door, foam insulated, 48 mm thick U=1.3 W/(m²-K).<br>Internal door 80/200 cm white MDF with wooden frame.                                                                                                                                                                                                                                                                                 |
| Windows:                            | 5-chamber system, installation depth 70mm, double-glazed package with steel frame, white<br>PVC profile with ventilators.                                                                                                                                                                                                                                                                                                      |
| Guttering:                          | Steel gutters and downpipes.                                                                                                                                                                                                                                                                                                                                                                                                   |
| Electrical installation:            | Distribution box. Electrical conductors in peszel. For sockets 3 x 2,5 mm2 cable, for lighting<br>3 x 1,5 mm2. Electrical sockets, aerial, light switches. Socket under the cottage.                                                                                                                                                                                                                                           |
| Installation<br>Water and sewerage: | Installation in kitchen and bathroom made of ALU-PEX and PVC pipes. Hidden in the walls and routed under the bungalow for connection to the mains. Additional drain in the bathroom floor.                                                                                                                                                                                                                                     |
| Ventilation:                        | Two-stage exhaust ventilation in the rooms with a wall fan located in the bathroom and ventilators in the windows to provide fresh air.                                                                                                                                                                                                                                                                                        |
| Interior lighting:                  | Ceiling lighting in the form of LED spots in each room.                                                                                                                                                                                                                                                                                                                                                                        |
| Heating:                            | Electric oil radiators in each room. Plus an electric ribbed radiator in the bathroom.                                                                                                                                                                                                                                                                                                                                         |
| Living room with kitchenette:       | Fold-out sofa with sleeping area, TV/ aerial socket area, dining table with 3 chairs.<br>Kitchen furniture in 18 mm furniture board with veneer. Recessed sink made of composite.<br>Built-in kitchen with small under-counter fridge, telescopic extractor hood, 2-burner<br>electric hob, and electric boiler. Countertop in the kitchen made of laminated chipboard.<br>Internal air conditioning unit mounted on the wall. |
| Bedroom:                            | Double bed 160/200 cm with bedding container and removable mattress, bedside table, wall unit, free-standing wardrobe.                                                                                                                                                                                                                                                                                                         |
| Bathroom:                           | 80 × 80 cm square corner shower enclosure with sliding door, standing toilet bowl, round mirror, washbasin with cabinet.                                                                                                                                                                                                                                                                                                       |
| Corridor:                           | Clothes hanger, and electrical distribution box.                                                                                                                                                                                                                                                                                                                                                                               |