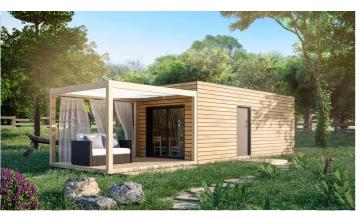

WHISPER Glamping Solution

Whisper, the place where dreams of a beautiful and luxurious summer holidays become a reality. The cottages, measuring  $8m \times 3.20m$ , are an oasis of harmony and relaxation. The cottage has been designed with maximum comfort and convenience in mind. The room height of 2.4 m and the flat ceiling give the interior a spacious and modern feel.