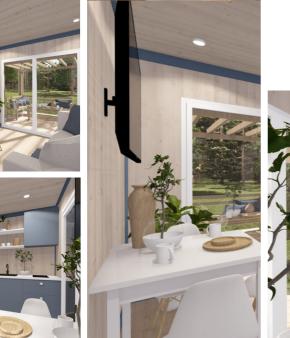

### SALON:

Sofa bed with sleeping function Air conditioning TV Table and chairs Electric heater

### **KITCHEN:**

Boiler 55 L Undercounter refrigerator Sink Electric hob 2-burner Telescopic hood