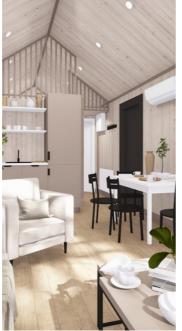

# **PARAMETERS**

| Forting all discussions             | 0.00 7.50                                                                                                                                                                                                                                                                                                                                                                                                                                         |
|-------------------------------------|---------------------------------------------------------------------------------------------------------------------------------------------------------------------------------------------------------------------------------------------------------------------------------------------------------------------------------------------------------------------------------------------------------------------------------------------------|
| External dimensions:                | 9,82 m x 3,52 m                                                                                                                                                                                                                                                                                                                                                                                                                                   |
| Surface<br>usable area:             | 29,58 m2 (corridor: 1,79 m2, living room: 17,19 m2, bedroom 1: 7,3 m2, bathroom: 3,30 m2)<br>+ mezzanine of 12,18 m2.                                                                                                                                                                                                                                                                                                                             |
| Room height:                        | 2,17 m under the mezzanine and 3,65 m in the open part.                                                                                                                                                                                                                                                                                                                                                                                           |
| Design:                             | Steel frame with timber elements, constructed to structural design. Flat floor structure designed to be founded on footings. Roof with a pitch of 35°. As standard, there are 4 screw holes in the roof with rope eyes for lifting and positioning the building. The use of a crane is required for foundation.                                                                                                                                   |
| Floor:                              | In addition to steel construction elements, trapezoidal sheet metal, 9cm PUR open cell foam, timber substructure, OSB board, PVC flooring.                                                                                                                                                                                                                                                                                                        |
| Roof and ceiling:                   | In addition to steel construction elements, timber substructure, 9 cm PUR open cell foam, high vapour permeable membrane, seam sheeting. Raised ceiling in the bungalow, covered with timber boarding, ceiling in the bathroom - PVC panels.                                                                                                                                                                                                      |
| External walls:                     | Facade finished with timber boarding. In addition to steel construction elements, timber substructure, OSB board, 8,5cm PUR open cell foam, windproof membrane and vapour control membrane.                                                                                                                                                                                                                                                       |
| Internal walls:                     | Timber construction, OSB, timber boarding.                                                                                                                                                                                                                                                                                                                                                                                                        |
| Doors:                              | Exterior 90/200 cm single leaf steel door, foam insulated, 48 mm thick U=1.3 W/( $m^2$ -K). Internal door 80/200 cm white MDF with wooden frame                                                                                                                                                                                                                                                                                                   |
| Windows:                            | 5-chamber system, installation depth 70mm, double-glazed package with steel frame, white PVC profile with ventilators.                                                                                                                                                                                                                                                                                                                            |
| Guttering:                          | Steel gutters and downpipes                                                                                                                                                                                                                                                                                                                                                                                                                       |
| Electrical installation:            | Distribution box. Electrical conductors in peszel. For sockets 3 × 2,5 mm2 cable, for lighting 3 × 1,5 mm2. Electrical sockets, aerial, light switches. Socket under the cottage.                                                                                                                                                                                                                                                                 |
| Installation<br>Water and sewerage: | Installation in kitchen and bathroom made of ALU-PEX and PVC pipes. Hidden in the walls and routed under the bungalow for connection to the mains. Additional drain in the bathroom floor.                                                                                                                                                                                                                                                        |
| Ventilation:                        | Two-stage exhaust ventilation in the rooms with a wall fan located in the bathroom and ventilators in the windows to provide fresh air.                                                                                                                                                                                                                                                                                                           |
| Interior lighting:                  | Ceiling lighting in the form of LED spots in each room.                                                                                                                                                                                                                                                                                                                                                                                           |
| Heating:                            | Electric oil radiators in each room. Plus an electric ribbed radiator in the bathroom.                                                                                                                                                                                                                                                                                                                                                            |
| Living room with kitchenette:       | Sofa bed with sleeping area, set of coffee tables, RTV cabinet, TV/ aerial socket space, dining table with 4 chairs. Kitchen furniture in 18 mm furniture board with veneer. Recessed sink made of composite. Built-in kitchen with small under-counter fridge, telescopic extractor hood, 2-burner electric hob, and electric boiler. Countertop in the kitchen made of laminated chipboard. Internal air conditioning unit mounted on the wall. |
| Bedroom:                            | Double bed 160/200 cm with bedding container and removable mattress, bedside table, wall unit, free-standing wardrobe.                                                                                                                                                                                                                                                                                                                            |
| Bathroom:                           | 80 × 80 cm square corner shower cubicle with sliding door, standing toilet bowl, round mirror, washbasin with cabinet.                                                                                                                                                                                                                                                                                                                            |
| Corridor:                           | Clothes hanger, and electrical distribution box.                                                                                                                                                                                                                                                                                                                                                                                                  |
| Mezzanine:                          | Ladder leading to mezzanine floor. Double mattress 160/200.                                                                                                                                                                                                                                                                                                                                                                                       |
|                                     |                                                                                                                                                                                                                                                                                                                                                                                                                                                   |