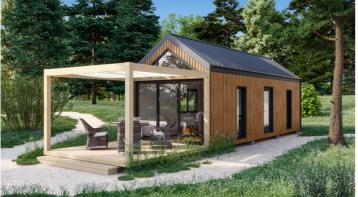

# **PARAMETERS**

| Forting all discussions             | 0.00 7.50                                                                                                                                                                                                                                                                                                                                                                                                                                         |
|-------------------------------------|---------------------------------------------------------------------------------------------------------------------------------------------------------------------------------------------------------------------------------------------------------------------------------------------------------------------------------------------------------------------------------------------------------------------------------------------------|
| External dimensions:                | 9,82 m x 3,52 m                                                                                                                                                                                                                                                                                                                                                                                                                                   |
| Surface<br>usable area:             | 29,58 m2 (corridor: 1,79 m2, living room: 17,19 m2, bedroom 1: 7,3 m2, bathroom: 3,30 m2)<br>+ mezzanine of 12,18 m2.                                                                                                                                                                                                                                                                                                                             |
| Room height:                        | 2,17 m under the mezzanine and 3,65 m in the open part.                                                                                                                                                                                                                                                                                                                                                                                           |
| Design:                             | Steel frame with timber elements, constructed to structural design. Flat floor structure designed to be founded on footings. Roof with a pitch of 35°. As standard, there are 4 screw holes in the roof with rope eyes for lifting and positioning the building. The use of a crane is required for foundation.                                                                                                                                   |
| Floor:                              | In addition to steel construction elements, trapezoidal sheet metal, 9cm PUR open cell foam, timber substructure, OSB board, PVC flooring.                                                                                                                                                                                                                                                                                                        |
| Roof and ceiling:                   | In addition to steel construction elements, timber substructure, 9 cm PUR open cell foam, high vapour permeable membrane, seam sheeting. Raised ceiling in the bungalow, covered with timber boarding, ceiling in the bathroom - PVC panels.                                                                                                                                                                                                      |
| External walls:                     | Facade finished with timber boarding. In addition to steel construction elements, timber substructure, OSB board, 8,5cm PUR open cell foam, windproof membrane and vapour control membrane.                                                                                                                                                                                                                                                       |
| Internal walls:                     | Timber construction, OSB, timber boarding.                                                                                                                                                                                                                                                                                                                                                                                                        |
| Doors:                              | Exterior 90/200 cm single leaf steel door, foam insulated, 48 mm thick U=1.3 W/( $m^2$ -K). Internal door 80/200 cm white MDF with wooden frame                                                                                                                                                                                                                                                                                                   |
| Windows:                            | 5-chamber system, installation depth 70mm, double-glazed package with steel frame, white PVC profile with ventilators.                                                                                                                                                                                                                                                                                                                            |
| Guttering:                          | Steel gutters and downpipes                                                                                                                                                                                                                                                                                                                                                                                                                       |
| Electrical installation:            | Distribution box. Electrical conductors in peszel. For sockets 3 × 2,5 mm2 cable, for lighting 3 × 1,5 mm2. Electrical sockets, aerial, light switches. Socket under the cottage.                                                                                                                                                                                                                                                                 |
| Installation<br>Water and sewerage: | Installation in kitchen and bathroom made of ALU-PEX and PVC pipes. Hidden in the walls and routed under the bungalow for connection to the mains. Additional drain in the bathroom floor.                                                                                                                                                                                                                                                        |
| Ventilation:                        | Two-stage exhaust ventilation in the rooms with a wall fan located in the bathroom and ventilators in the windows to provide fresh air.                                                                                                                                                                                                                                                                                                           |
| Interior lighting:                  | Ceiling lighting in the form of LED spots in each room.                                                                                                                                                                                                                                                                                                                                                                                           |
| Heating:                            | Electric oil radiators in each room. Plus an electric ribbed radiator in the bathroom.                                                                                                                                                                                                                                                                                                                                                            |
| Living room with kitchenette:       | Sofa bed with sleeping area, set of coffee tables, RTV cabinet, TV/ aerial socket space, dining table with 4 chairs. Kitchen furniture in 18 mm furniture board with veneer. Recessed sink made of composite. Built-in kitchen with small under-counter fridge, telescopic extractor hood, 2-burner electric hob, and electric boiler. Countertop in the kitchen made of laminated chipboard. Internal air conditioning unit mounted on the wall. |
| Bedroom:                            | Double bed 160/200 cm with bedding container and removable mattress, bedside table, wall unit, free-standing wardrobe.                                                                                                                                                                                                                                                                                                                            |
| Bathroom:                           | 80 × 80 cm square corner shower cubicle with sliding door, standing toilet bowl, round mirror, washbasin with cabinet.                                                                                                                                                                                                                                                                                                                            |
| Corridor:                           | Clothes hanger, and electrical distribution box.                                                                                                                                                                                                                                                                                                                                                                                                  |
| Mezzanine:                          | Ladder leading to mezzanine floor. Double mattress 160/200.                                                                                                                                                                                                                                                                                                                                                                                       |
|                                     |                                                                                                                                                                                                                                                                                                                                                                                                                                                   |