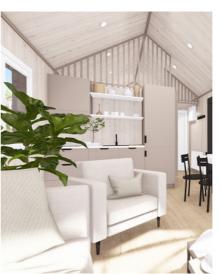

# **PARAMETERS**

| Forting all discussions             | 0.00 7.50                                                                                                                                                                                                                                                                                                                                                                                                                                         |
|-------------------------------------|---------------------------------------------------------------------------------------------------------------------------------------------------------------------------------------------------------------------------------------------------------------------------------------------------------------------------------------------------------------------------------------------------------------------------------------------------|
| External dimensions:                | 9,82 m x 3,52 m                                                                                                                                                                                                                                                                                                                                                                                                                                   |
| Surface<br>usable area:             | 29,58 m2 (corridor: 1,79 m2, living room: 17,19 m2, bedroom 1: 7,3 m2, bathroom: 3,30 m2)<br>+ mezzanine of 12,18 m2.                                                                                                                                                                                                                                                                                                                             |
| Room height:                        | 2,17 m under the mezzanine and 3,65 m in the open part.                                                                                                                                                                                                                                                                                                                                                                                           |
| Design:                             | Steel frame with timber elements, constructed to structural design. Flat floor structure designed to be founded on footings. Roof with a pitch of 35°. As standard, there are 4 screw holes in the roof with rope eyes for lifting and positioning the building. The use of a crane is required for foundation.                                                                                                                                   |
| Floor:                              | In addition to steel construction elements, trapezoidal sheet metal, 9cm PUR open cell foam, timber substructure, OSB board, PVC flooring.                                                                                                                                                                                                                                                                                                        |
| Roof and ceiling:                   | In addition to steel construction elements, timber substructure, 9 cm PUR open cell foam, high vapour permeable membrane, seam sheeting. Raised ceiling in the bungalow, covered with timber boarding, ceiling in the bathroom - PVC panels.                                                                                                                                                                                                      |
| External walls:                     | Facade finished with timber boarding. In addition to steel construction elements, timber substructure, OSB board, 8,5cm PUR open cell foam, windproof membrane and vapour control membrane.                                                                                                                                                                                                                                                       |
| Internal walls:                     | Timber construction, OSB, timber boarding.                                                                                                                                                                                                                                                                                                                                                                                                        |
| Doors:                              | Exterior 90/200 cm single leaf steel door, foam insulated, 48 mm thick U=1.3 W/( $m^2$ -K). Internal door 80/200 cm white MDF with wooden frame                                                                                                                                                                                                                                                                                                   |
| Windows:                            | 5-chamber system, installation depth 70mm, double-glazed package with steel frame, white PVC profile with ventilators.                                                                                                                                                                                                                                                                                                                            |
| Guttering:                          | Steel gutters and downpipes                                                                                                                                                                                                                                                                                                                                                                                                                       |
| Electrical installation:            | Distribution box. Electrical conductors in peszel. For sockets 3 × 2,5 mm2 cable, for lighting 3 × 1,5 mm2. Electrical sockets, aerial, light switches. Socket under the cottage.                                                                                                                                                                                                                                                                 |
| Installation<br>Water and sewerage: | Installation in kitchen and bathroom made of ALU-PEX and PVC pipes. Hidden in the walls and routed under the bungalow for connection to the mains. Additional drain in the bathroom floor.                                                                                                                                                                                                                                                        |
| Ventilation:                        | Two-stage exhaust ventilation in the rooms with a wall fan located in the bathroom and ventilators in the windows to provide fresh air.                                                                                                                                                                                                                                                                                                           |
| Interior lighting:                  | Ceiling lighting in the form of LED spots in each room.                                                                                                                                                                                                                                                                                                                                                                                           |
| Heating:                            | Electric oil radiators in each room. Plus an electric ribbed radiator in the bathroom.                                                                                                                                                                                                                                                                                                                                                            |
| Living room with kitchenette:       | Sofa bed with sleeping area, set of coffee tables, RTV cabinet, TV/ aerial socket space, dining table with 4 chairs. Kitchen furniture in 18 mm furniture board with veneer. Recessed sink made of composite. Built-in kitchen with small under-counter fridge, telescopic extractor hood, 2-burner electric hob, and electric boiler. Countertop in the kitchen made of laminated chipboard. Internal air conditioning unit mounted on the wall. |
| Bedroom:                            | Double bed 160/200 cm with bedding container and removable mattress, bedside table, wall unit, free-standing wardrobe.                                                                                                                                                                                                                                                                                                                            |
| Bathroom:                           | 80 × 80 cm square corner shower cubicle with sliding door, standing toilet bowl, round mirror, washbasin with cabinet.                                                                                                                                                                                                                                                                                                                            |
| Corridor:                           | Clothes hanger, and electrical distribution box.                                                                                                                                                                                                                                                                                                                                                                                                  |
| Mezzanine:                          | Ladder leading to mezzanine floor. Double mattress 160/200.                                                                                                                                                                                                                                                                                                                                                                                       |
|                                     |                                                                                                                                                                                                                                                                                                                                                                                                                                                   |