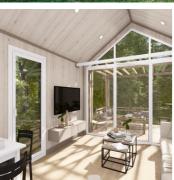

# **PARAMETERS**

| Forting all discussions             | 0.00 7.50                                                                                                                                                                                                                                                                                                                                                                                                                                         |
|-------------------------------------|---------------------------------------------------------------------------------------------------------------------------------------------------------------------------------------------------------------------------------------------------------------------------------------------------------------------------------------------------------------------------------------------------------------------------------------------------|
| External dimensions:                | 9,82 m x 3,52 m                                                                                                                                                                                                                                                                                                                                                                                                                                   |
| Surface<br>usable area:             | 29,58 m2 (corridor: 1,79 m2, living room: 17,19 m2, bedroom 1: 7,3 m2, bathroom: 3,30 m2)<br>+ mezzanine of 12,18 m2.                                                                                                                                                                                                                                                                                                                             |
| Room height:                        | 2,17 m under the mezzanine and 3,65 m in the open part.                                                                                                                                                                                                                                                                                                                                                                                           |
| Design:                             | Steel frame with timber elements, constructed to structural design. Flat floor structure designed to be founded on footings. Roof with a pitch of 35°. As standard, there are 4 screw holes in the roof with rope eyes for lifting and positioning the building. The use of a crane is required for foundation.                                                                                                                                   |
| Floor:                              | In addition to steel construction elements, trapezoidal sheet metal, 9cm PUR open cell foam, timber substructure, OSB board, PVC flooring.                                                                                                                                                                                                                                                                                                        |
| Roof and ceiling:                   | In addition to steel construction elements, timber substructure, 9 cm PUR open cell foam, high vapour permeable membrane, seam sheeting. Raised ceiling in the bungalow, covered with timber boarding, ceiling in the bathroom - PVC panels.                                                                                                                                                                                                      |
| External walls:                     | Facade finished with timber boarding. In addition to steel construction elements, timber substructure, OSB board, 8,5cm PUR open cell foam, windproof membrane and vapour control membrane.                                                                                                                                                                                                                                                       |
| Internal walls:                     | Timber construction, OSB, timber boarding.                                                                                                                                                                                                                                                                                                                                                                                                        |
| Doors:                              | Exterior 90/200 cm single leaf steel door, foam insulated, 48 mm thick U=1.3 W/( $m^2$ -K). Internal door 80/200 cm white MDF with wooden frame                                                                                                                                                                                                                                                                                                   |
| Windows:                            | 5-chamber system, installation depth 70mm, double-glazed package with steel frame, white PVC profile with ventilators.                                                                                                                                                                                                                                                                                                                            |
| Guttering:                          | Steel gutters and downpipes                                                                                                                                                                                                                                                                                                                                                                                                                       |
| Electrical installation:            | Distribution box. Electrical conductors in peszel. For sockets 3 × 2,5 mm2 cable, for lighting 3 × 1,5 mm2. Electrical sockets, aerial, light switches. Socket under the cottage.                                                                                                                                                                                                                                                                 |
| Installation<br>Water and sewerage: | Installation in kitchen and bathroom made of ALU-PEX and PVC pipes. Hidden in the walls and routed under the bungalow for connection to the mains. Additional drain in the bathroom floor.                                                                                                                                                                                                                                                        |
| Ventilation:                        | Two-stage exhaust ventilation in the rooms with a wall fan located in the bathroom and ventilators in the windows to provide fresh air.                                                                                                                                                                                                                                                                                                           |
| Interior lighting:                  | Ceiling lighting in the form of LED spots in each room.                                                                                                                                                                                                                                                                                                                                                                                           |
| Heating:                            | Electric oil radiators in each room. Plus an electric ribbed radiator in the bathroom.                                                                                                                                                                                                                                                                                                                                                            |
| Living room with kitchenette:       | Sofa bed with sleeping area, set of coffee tables, RTV cabinet, TV/ aerial socket space, dining table with 4 chairs. Kitchen furniture in 18 mm furniture board with veneer. Recessed sink made of composite. Built-in kitchen with small under-counter fridge, telescopic extractor hood, 2-burner electric hob, and electric boiler. Countertop in the kitchen made of laminated chipboard. Internal air conditioning unit mounted on the wall. |
| Bedroom:                            | Double bed 160/200 cm with bedding container and removable mattress, bedside table, wall unit, free-standing wardrobe.                                                                                                                                                                                                                                                                                                                            |
| Bathroom:                           | 80 × 80 cm square corner shower cubicle with sliding door, standing toilet bowl, round mirror, washbasin with cabinet.                                                                                                                                                                                                                                                                                                                            |
| Corridor:                           | Clothes hanger, and electrical distribution box.                                                                                                                                                                                                                                                                                                                                                                                                  |
| Mezzanine:                          | Ladder leading to mezzanine floor. Double mattress 160/200.                                                                                                                                                                                                                                                                                                                                                                                       |
|                                     |                                                                                                                                                                                                                                                                                                                                                                                                                                                   |