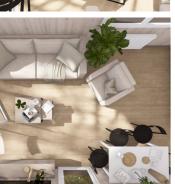

## ŁAZIENKA:

Table and chairs

Electric heater

TV

Cabinet with washbasin Mirror Shower enclosure Toilet bowl Electric finned radiator

Under-counter refrigerator 2-burner electric hob Boiler 55 L

ZEN

**Glamping Solution** 