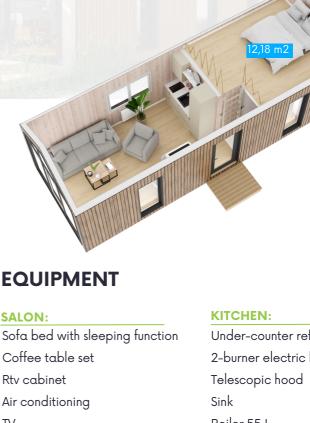

# **PARAMETERS**

| Forting all discussions             | 0.00 7.50                                                                                                                                                                                                                                                                                                                                                                                                                                         |
|-------------------------------------|---------------------------------------------------------------------------------------------------------------------------------------------------------------------------------------------------------------------------------------------------------------------------------------------------------------------------------------------------------------------------------------------------------------------------------------------------|
| External dimensions:                | 9,82 m x 3,52 m                                                                                                                                                                                                                                                                                                                                                                                                                                   |
| Surface<br>usable area:             | 29,58 m2 (corridor: 1,79 m2, living room: 17,19 m2, bedroom 1: 7,3 m2, bathroom: 3,30 m2)<br>+ mezzanine of 12,18 m2.                                                                                                                                                                                                                                                                                                                             |
| Room height:                        | 2,17 m under the mezzanine and 3,65 m in the open part.                                                                                                                                                                                                                                                                                                                                                                                           |
| Design:                             | Steel frame with timber elements, constructed to structural design. Flat floor structure designed to be founded on footings. Roof with a pitch of 35°. As standard, there are 4 screw holes in the roof with rope eyes for lifting and positioning the building. The use of a crane is required for foundation.                                                                                                                                   |
| Floor:                              | In addition to steel construction elements, trapezoidal sheet metal, 9cm PUR open cell foam, timber substructure, OSB board, PVC flooring.                                                                                                                                                                                                                                                                                                        |
| Roof and ceiling:                   | In addition to steel construction elements, timber substructure, 9 cm PUR open cell foam, high vapour permeable membrane, seam sheeting. Raised ceiling in the bungalow, covered with timber boarding, ceiling in the bathroom - PVC panels.                                                                                                                                                                                                      |
| External walls:                     | Facade finished with timber boarding. In addition to steel construction elements, timber substructure, OSB board, 8,5cm PUR open cell foam, windproof membrane and vapour control membrane.                                                                                                                                                                                                                                                       |
| Internal walls:                     | Timber construction, OSB, timber boarding.                                                                                                                                                                                                                                                                                                                                                                                                        |
| Doors:                              | Exterior 90/200 cm single leaf steel door, foam insulated, 48 mm thick U=1.3 W/( $m^2$ -K). Internal door 80/200 cm white MDF with wooden frame                                                                                                                                                                                                                                                                                                   |
| Windows:                            | 5-chamber system, installation depth 70mm, double-glazed package with steel frame, white PVC profile with ventilators.                                                                                                                                                                                                                                                                                                                            |
| Guttering:                          | Steel gutters and downpipes                                                                                                                                                                                                                                                                                                                                                                                                                       |
| Electrical installation:            | Distribution box. Electrical conductors in peszel. For sockets 3 × 2,5 mm2 cable, for lighting 3 × 1,5 mm2. Electrical sockets, aerial, light switches. Socket under the cottage.                                                                                                                                                                                                                                                                 |
| Installation<br>Water and sewerage: | Installation in kitchen and bathroom made of ALU-PEX and PVC pipes. Hidden in the walls and routed under the bungalow for connection to the mains. Additional drain in the bathroom floor.                                                                                                                                                                                                                                                        |
| Ventilation:                        | Two-stage exhaust ventilation in the rooms with a wall fan located in the bathroom and ventilators in the windows to provide fresh air.                                                                                                                                                                                                                                                                                                           |
| Interior lighting:                  | Ceiling lighting in the form of LED spots in each room.                                                                                                                                                                                                                                                                                                                                                                                           |
| Heating:                            | Electric oil radiators in each room. Plus an electric ribbed radiator in the bathroom.                                                                                                                                                                                                                                                                                                                                                            |
| Living room with kitchenette:       | Sofa bed with sleeping area, set of coffee tables, RTV cabinet, TV/ aerial socket space, dining table with 4 chairs. Kitchen furniture in 18 mm furniture board with veneer. Recessed sink made of composite. Built-in kitchen with small under-counter fridge, telescopic extractor hood, 2-burner electric hob, and electric boiler. Countertop in the kitchen made of laminated chipboard. Internal air conditioning unit mounted on the wall. |
| Bedroom:                            | Double bed 160/200 cm with bedding container and removable mattress, bedside table, wall unit, free-standing wardrobe.                                                                                                                                                                                                                                                                                                                            |
| Bathroom:                           | 80 × 80 cm square corner shower cubicle with sliding door, standing toilet bowl, round mirror, washbasin with cabinet.                                                                                                                                                                                                                                                                                                                            |
| Corridor:                           | Clothes hanger, and electrical distribution box.                                                                                                                                                                                                                                                                                                                                                                                                  |
| Mezzanine:                          | Ladder leading to mezzanine floor. Double mattress 160/200.                                                                                                                                                                                                                                                                                                                                                                                       |
|                                     |                                                                                                                                                                                                                                                                                                                                                                                                                                                   |