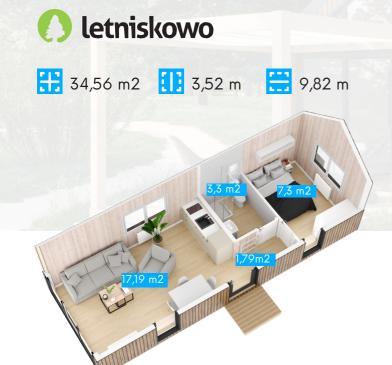

# **PARAMETERS**

| Forting all discussions             | 0.00 7.50                                                                                                                                                                                                                                                                                                                                                                                                                                         |
|-------------------------------------|---------------------------------------------------------------------------------------------------------------------------------------------------------------------------------------------------------------------------------------------------------------------------------------------------------------------------------------------------------------------------------------------------------------------------------------------------|
| External dimensions:                | 9,82 m x 3,52 m                                                                                                                                                                                                                                                                                                                                                                                                                                   |
| Surface<br>usable area:             | 29,58 m2 (corridor: 1,79 m2, living room: 17,19 m2, bedroom 1: 7,3 m2, bathroom: 3,30 m2)<br>+ mezzanine of 12,18 m2.                                                                                                                                                                                                                                                                                                                             |
| Room height:                        | 2,17 m under the mezzanine and 3,65 m in the open part.                                                                                                                                                                                                                                                                                                                                                                                           |
| Design:                             | Steel frame with timber elements, constructed to structural design. Flat floor structure designed to be founded on footings. Roof with a pitch of 35°. As standard, there are 4 screw holes in the roof with rope eyes for lifting and positioning the building. The use of a crane is required for foundation.                                                                                                                                   |
| Floor:                              | In addition to steel construction elements, trapezoidal sheet metal, 9cm PUR open cell foam, timber substructure, OSB board, PVC flooring.                                                                                                                                                                                                                                                                                                        |
| Roof and ceiling:                   | In addition to steel construction elements, timber substructure, 9 cm PUR open cell foam, high vapour permeable membrane, seam sheeting. Raised ceiling in the bungalow, covered with timber boarding, ceiling in the bathroom - PVC panels.                                                                                                                                                                                                      |
| External walls:                     | Facade finished with timber boarding. In addition to steel construction elements, timber substructure, OSB board, 8,5cm PUR open cell foam, windproof membrane and vapour control membrane.                                                                                                                                                                                                                                                       |
| Internal walls:                     | Timber construction, OSB, timber boarding.                                                                                                                                                                                                                                                                                                                                                                                                        |
| Doors:                              | Exterior 90/200 cm single leaf steel door, foam insulated, 48 mm thick U=1.3 W/( $m^2$ -K). Internal door 80/200 cm white MDF with wooden frame                                                                                                                                                                                                                                                                                                   |
| Windows:                            | 5-chamber system, installation depth 70mm, double-glazed package with steel frame, white PVC profile with ventilators.                                                                                                                                                                                                                                                                                                                            |
| Guttering:                          | Steel gutters and downpipes                                                                                                                                                                                                                                                                                                                                                                                                                       |
| Electrical installation:            | Distribution box. Electrical conductors in peszel. For sockets 3 × 2,5 mm2 cable, for lighting 3 × 1,5 mm2. Electrical sockets, aerial, light switches. Socket under the cottage.                                                                                                                                                                                                                                                                 |
| Installation<br>Water and sewerage: | Installation in kitchen and bathroom made of ALU-PEX and PVC pipes. Hidden in the walls and routed under the bungalow for connection to the mains. Additional drain in the bathroom floor.                                                                                                                                                                                                                                                        |
| Ventilation:                        | Two-stage exhaust ventilation in the rooms with a wall fan located in the bathroom and ventilators in the windows to provide fresh air.                                                                                                                                                                                                                                                                                                           |
| Interior lighting:                  | Ceiling lighting in the form of LED spots in each room.                                                                                                                                                                                                                                                                                                                                                                                           |
| Heating:                            | Electric oil radiators in each room. Plus an electric ribbed radiator in the bathroom.                                                                                                                                                                                                                                                                                                                                                            |
| Living room with kitchenette:       | Sofa bed with sleeping area, set of coffee tables, RTV cabinet, TV/ aerial socket space, dining table with 4 chairs. Kitchen furniture in 18 mm furniture board with veneer. Recessed sink made of composite. Built-in kitchen with small under-counter fridge, telescopic extractor hood, 2-burner electric hob, and electric boiler. Countertop in the kitchen made of laminated chipboard. Internal air conditioning unit mounted on the wall. |
| Bedroom:                            | Double bed 160/200 cm with bedding container and removable mattress, bedside table, wall unit, free-standing wardrobe.                                                                                                                                                                                                                                                                                                                            |
| Bathroom:                           | 80 × 80 cm square corner shower cubicle with sliding door, standing toilet bowl, round mirror, washbasin with cabinet.                                                                                                                                                                                                                                                                                                                            |
| Corridor:                           | Clothes hanger, and electrical distribution box.                                                                                                                                                                                                                                                                                                                                                                                                  |
| Mezzanine:                          | Ladder leading to mezzanine floor. Double mattress 160/200.                                                                                                                                                                                                                                                                                                                                                                                       |
|                                     |                                                                                                                                                                                                                                                                                                                                                                                                                                                   |