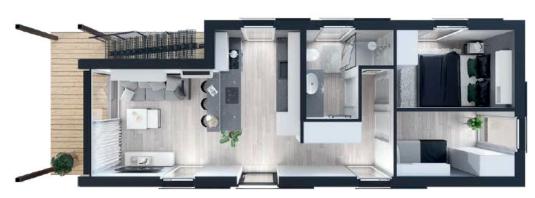

## **JB GOLDEN SKY**

| External dimensions           | 13,3 m x 4,3 m (57,2 m <sup>2</sup> )                                                                                                                                                                                                                                                                                                                                                                 |
|-------------------------------|-------------------------------------------------------------------------------------------------------------------------------------------------------------------------------------------------------------------------------------------------------------------------------------------------------------------------------------------------------------------------------------------------------|
| Weight                        | Around 16 ton.                                                                                                                                                                                                                                                                                                                                                                                        |
| Height of rooms               | 2,5 m                                                                                                                                                                                                                                                                                                                                                                                                 |
| External dimensions           | 36,7 m² (living room connected with a kitchenette: 17,1 m², bathroom: 3,9 m², bedroom 1: 6,1 m², bedroom 2: 5,1 m², hallway: 4,5 m²)                                                                                                                                                                                                                                                                  |
| Construction                  | Steel construction with timber elements, constructed on the basis of a structural design, taking into account crane foundation. Galvanized floor base elements. This model has 8 support points, four axles including two torsion axles, crane ears and preparation for traversers.                                                                                                                   |
| Floor                         | In addition to steel construction elements: waterproof plywood, 18 cm PUR foam insulation, wooden substructure, OSB board and vinyl floor panels inside.                                                                                                                                                                                                                                              |
| Roof/ceiling                  | In addition to steel construction elements, timber substructure, 18 cm PUR open-cell foam, high-permeable membrane, OSB board, polymer ceiling (terrace). Flat ceiling throughout the whole mobile home. Wooden ceiling inside, fibo wall paneled ceiling in the bathroom.                                                                                                                            |
| External walls                | Aluminum facade system and vertical timber decking. In addition to the steel construction elements, the walls include a timber substructure, OSB board, insulation in the form of 18 cm PUR open-cell foam, membrane (wind barrier) and vapor-barrier.                                                                                                                                                |
| Internal walls                | Wooden structure, OSB board covered with MDF panels. Decorative wall elements – Fibo system in living room and other rooms. Partition walls soundproofed with 5 cm thick mineral wool.                                                                                                                                                                                                                |
| Doors                         | 90/230 cm, single-sash PVC entrance door with triple-glazing, high quality surface finish, in veneer on the outside.  Internal white MDF door 70/200 cm.                                                                                                                                                                                                                                              |
| Windows                       | $7/6$ -chamber system, installation depth: 80 mm, triple glazed packet with steel frame, high-quality external veneer surface, window height 2,35 m, 2,7 x 2,5 m display window with sliding door. Dimensions may differ from actual dimensions $\pm 3$ cm.                                                                                                                                           |
| Electric instalations         | Distribution box, installation for 3-phase. Electric cables in conduits. For sockets $3 \times 2.5$ mm <sup>2</sup> cable, for lighting $3 \times 1.5$ mm <sup>2</sup> . Electrical sockets, USB sockets (x2), antenna sockets (x1), internet sockets (x2) and switches. Socket outside and under the mobile home (x3). In addition, box with power supplies and controllers for LED linear lighting. |
| Water and sewage installation | Installation in the kitchen and bathroom made of ALU-PEX and PVC pipes. Concealed in the walls and routed under the mobile home for connection to the grid.                                                                                                                                                                                                                                           |
| Ventilation                   | Ventilation of the sanitary system, continuous two-stage exhaust ventilation with a wall fan located in the bathroom, wall ventilators with heater in the rooms.                                                                                                                                                                                                                                      |
| Ligtening inside              | Ceiling lighting: adjustable LED dots in each room, in addition, linear LED lighting with dimming option controlled by remote control.                                                                                                                                                                                                                                                                |
| Ligtening outside             | Directional sconces on façade (x3), LED linear lighting around display window, covered terrace illuminated with LED ceiling spots and linear lighting along the ceiling edge.                                                                                                                                                                                                                         |
| Heating                       | Underfloor heating in the form of infrared heating foil adapted to work under the floor panels, interacting with controllers with Wi-Fi function, in addition, an electric heater in the bathroom.                                                                                                                                                                                                    |
| Bathroom                      | A square shower cubicle in an alcove 90 x 90 cm, round LED illuminated mirror 80 cm, countertop washbasin with cabinet in which the boiler is located, suspended toilet bowl.                                                                                                                                                                                                                         |
| Kitchen                       | Kitchen furniture, large built-in refrigerator, built-in washing machine, telescopic hood, 4-plate induction hob, oven with microwave function. Recessed sink made of stainless steel, dishwasher, kitchen island with bar top. A countertop made of HPL compact board.                                                                                                                               |
| Living Room                   | Sofa bed, coffee table, wall cabinet, RTV cabinet, TV space, antenna outlet, air conditioner.                                                                                                                                                                                                                                                                                                         |
| Bedroom 1                     | Double bed 160/200 cm with removable spring mattress and bedding container, closet (rod, shelf), bedside table, wall cabinet.                                                                                                                                                                                                                                                                         |
| Bedroom 2                     | Single bed 80/200 cm with removable spring mattress and bedding container, closet (bar, shelves), wall cabinet.                                                                                                                                                                                                                                                                                       |
| Hall                          | Clothes closet in the alcove (rod, shelves) with sliding doors.                                                                                                                                                                                                                                                                                                                                       |
| Terrace and outside           | Roof terrace of 12,8 x 3,8 insulated and finished with polyuera. Safety railing of steel, painted with powder coating. Stairs                                                                                                                                                                                                                                                                         |