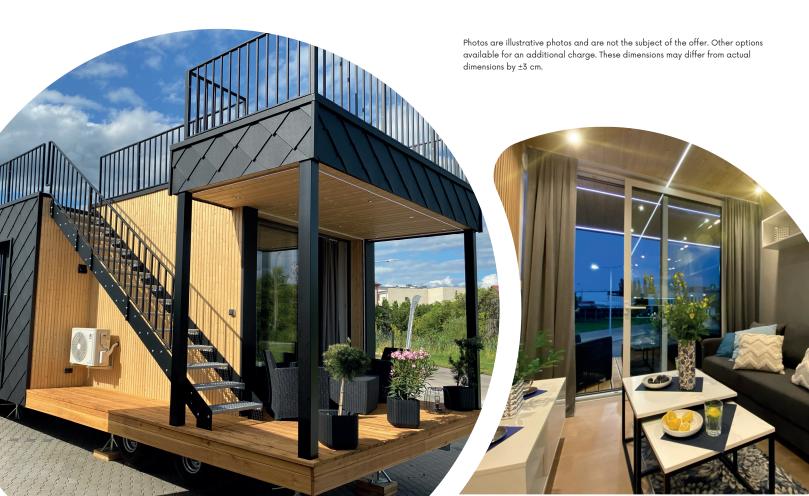

## **JB GOLDEN SKY**

| External dimensions           | 13,3 m x 4,3 m (57,2 m <sup>2</sup> )                                                                                                                                                                                                                                                                                                                                                                 |
|-------------------------------|-------------------------------------------------------------------------------------------------------------------------------------------------------------------------------------------------------------------------------------------------------------------------------------------------------------------------------------------------------------------------------------------------------|
| Weight                        | Around 16 ton.                                                                                                                                                                                                                                                                                                                                                                                        |
| Height of rooms               | 2,5 m                                                                                                                                                                                                                                                                                                                                                                                                 |
| External dimensions           | 36,7 m² (living room connected with a kitchenette: 17,1 m², bathroom: 3,9 m², bedroom 1: 6,1 m², bedroom 2: 5,1 m², hallway: 4,5 m²)                                                                                                                                                                                                                                                                  |
| Construction                  | Steel construction with timber elements, constructed on the basis of a structural design, taking into account crane foundation. Galvanized floor base elements. This model has 8 support points, four axles including two torsion axles, crane ears and preparation for traversers.                                                                                                                   |
| Floor                         | In addition to steel construction elements: waterproof plywood, 18 cm PUR foam insulation, wooden substructure, OSB board and vinyl floor panels inside.                                                                                                                                                                                                                                              |
| Roof/ceiling                  | In addition to steel construction elements, timber substructure, 18 cm PUR open-cell foam, high-permeable membrane, OSB board, polymer ceiling (terrace). Flat ceiling throughout the whole mobile home. Wooden ceiling inside, fibo wall paneled ceiling in the bathroom.                                                                                                                            |
| External walls                | Aluminum facade system and vertical timber decking. In addition to the steel construction elements, the walls include a timber substructure, OSB board, insulation in the form of 18 cm PUR open-cell foam, membrane (wind barrier) and vapor-barrier.                                                                                                                                                |
| Internal walls                | Wooden structure, OSB board covered with MDF panels. Decorative wall elements – Fibo system in living room and other rooms. Partition walls soundproofed with 5 cm thick mineral wool.                                                                                                                                                                                                                |
| Doors                         | 90/230 cm, single-sash PVC entrance door with triple-glazing, high quality surface finish, in veneer on the outside.  Internal white MDF door 70/200 cm.                                                                                                                                                                                                                                              |
| Windows                       | $7/6$ -chamber system, installation depth: 80 mm, triple glazed packet with steel frame, high-quality external veneer surface, window height 2,35 m, 2,7 x 2,5 m display window with sliding door. Dimensions may differ from actual dimensions $\pm 3$ cm.                                                                                                                                           |
| Electric instalations         | Distribution box, installation for 3-phase. Electric cables in conduits. For sockets $3 \times 2.5$ mm <sup>2</sup> cable, for lighting $3 \times 1.5$ mm <sup>2</sup> . Electrical sockets, USB sockets (x2), antenna sockets (x1), internet sockets (x2) and switches. Socket outside and under the mobile home (x3). In addition, box with power supplies and controllers for LED linear lighting. |
| Water and sewage installation | Installation in the kitchen and bathroom made of ALU-PEX and PVC pipes. Concealed in the walls and routed under the mobile home for connection to the grid.                                                                                                                                                                                                                                           |
| Ventilation                   | Ventilation of the sanitary system, continuous two-stage exhaust ventilation with a wall fan located in the bathroom, wall ventilators with heater in the rooms.                                                                                                                                                                                                                                      |
| Ligtening inside              | Ceiling lighting: adjustable LED dots in each room, in addition, linear LED lighting with dimming option controlled by remote control.                                                                                                                                                                                                                                                                |
| Ligtening outside             | Directional sconces on façade (x3), LED linear lighting around display window, covered terrace illuminated with LED ceiling spots and linear lighting along the ceiling edge.                                                                                                                                                                                                                         |
| Heating                       | Underfloor heating in the form of infrared heating foil adapted to work under the floor panels, interacting with controllers with Wi-Fi function, in addition, an electric heater in the bathroom.                                                                                                                                                                                                    |
| Bathroom                      | A square shower cubicle in an alcove 90 x 90 cm, round LED illuminated mirror 80 cm, countertop washbasin with cabinet in which the boiler is located, suspended toilet bowl.                                                                                                                                                                                                                         |
| Kitchen                       | Kitchen furniture, large built-in refrigerator, built-in washing machine, telescopic hood, 4-plate induction hob, oven with microwave function. Recessed sink made of stainless steel, dishwasher, kitchen island with bar top. A countertop made of HPL compact board.                                                                                                                               |
| Living Room                   | Sofa bed, coffee table, wall cabinet, RTV cabinet, TV space, antenna outlet, air conditioner.                                                                                                                                                                                                                                                                                                         |
| Bedroom 1                     | Double bed 160/200 cm with removable spring mattress and bedding container, closet (rod, shelf), bedside table, wall cabinet.                                                                                                                                                                                                                                                                         |
| Bedroom 2                     | Single bed 80/200 cm with removable spring mattress and bedding container, closet (bar, shelves), wall cabinet.                                                                                                                                                                                                                                                                                       |
| Hall                          | Clothes closet in the alcove (rod, shelves) with sliding doors.                                                                                                                                                                                                                                                                                                                                       |
| Terrace and outside           | Roof terrace of 12,8 x 3,8 insulated and finished with polyuera. Safety railing of steel, painted with powder coating. Stairs                                                                                                                                                                                                                                                                         |