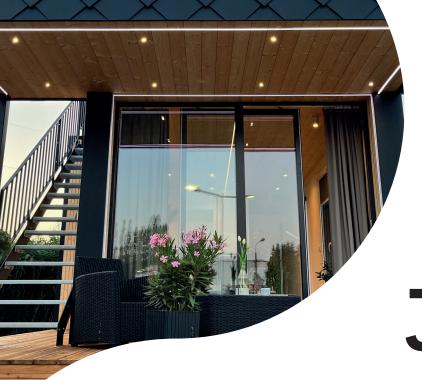

## **JB GOLDEN SKY**

| External dimensions           | 13,3 m x 4,3 m (57,2 m <sup>2</sup> )                                                                                                                                                                                                                                                                                                                                                                 |
|-------------------------------|-------------------------------------------------------------------------------------------------------------------------------------------------------------------------------------------------------------------------------------------------------------------------------------------------------------------------------------------------------------------------------------------------------|
| Weight                        | Around 16 ton.                                                                                                                                                                                                                                                                                                                                                                                        |
| Height of rooms               | 2,5 m                                                                                                                                                                                                                                                                                                                                                                                                 |
| External dimensions           | 36,7 m² (living room connected with a kitchenette: 17,1 m², bathroom: 3,9 m², bedroom 1: 6,1 m², bedroom 2: 5,1 m², hallway: 4,5 m²)                                                                                                                                                                                                                                                                  |
| Construction                  | Steel construction with timber elements, constructed on the basis of a structural design, taking into account crane foundation. Galvanized floor base elements. This model has 8 support points, four axles including two torsion axles, crane ears and preparation for traversers.                                                                                                                   |
| Floor                         | In addition to steel construction elements: waterproof plywood, 18 cm PUR foam insulation, wooden substructure, OSB board and vinyl floor panels inside.                                                                                                                                                                                                                                              |
| Roof/ceiling                  | In addition to steel construction elements, timber substructure, 18 cm PUR open-cell foam, high-permeable membrane, OSB board, polymer ceiling (terrace). Flat ceiling throughout the whole mobile home. Wooden ceiling inside, fibo wall paneled ceiling in the bathroom.                                                                                                                            |
| External walls                | Aluminum facade system and vertical timber decking. In addition to the steel construction elements, the walls include a timber substructure, OSB board, insulation in the form of 18 cm PUR open-cell foam, membrane (wind barrier) and vapor-barrier.                                                                                                                                                |
| Internal walls                | Wooden structure, OSB board covered with MDF panels. Decorative wall elements – Fibo system in living room and other rooms. Partition walls soundproofed with 5 cm thick mineral wool.                                                                                                                                                                                                                |
| Doors                         | 90/230 cm, single-sash PVC entrance door with triple-glazing, high quality surface finish, in veneer on the outside.  Internal white MDF door 70/200 cm.                                                                                                                                                                                                                                              |
| Windows                       | $7/6$ -chamber system, installation depth: 80 mm, triple glazed packet with steel frame, high-quality external veneer surface, window height 2,35 m, 2,7 x 2,5 m display window with sliding door. Dimensions may differ from actual dimensions $\pm 3$ cm.                                                                                                                                           |
| Electric instalations         | Distribution box, installation for 3-phase. Electric cables in conduits. For sockets $3 \times 2.5$ mm <sup>2</sup> cable, for lighting $3 \times 1.5$ mm <sup>2</sup> . Electrical sockets, USB sockets (x2), antenna sockets (x1), internet sockets (x2) and switches. Socket outside and under the mobile home (x3). In addition, box with power supplies and controllers for LED linear lighting. |
| Water and sewage installation | Installation in the kitchen and bathroom made of ALU-PEX and PVC pipes. Concealed in the walls and routed under the mobile home for connection to the grid.                                                                                                                                                                                                                                           |
| Ventilation                   | Ventilation of the sanitary system, continuous two-stage exhaust ventilation with a wall fan located in the bathroom, wall ventilators with heater in the rooms.                                                                                                                                                                                                                                      |
| Ligtening inside              | Ceiling lighting: adjustable LED dots in each room, in addition, linear LED lighting with dimming option controlled by remote control.                                                                                                                                                                                                                                                                |
| Ligtening outside             | Directional sconces on façade (x3), LED linear lighting around display window, covered terrace illuminated with LED ceiling spots and linear lighting along the ceiling edge.                                                                                                                                                                                                                         |
| Heating                       | Underfloor heating in the form of infrared heating foil adapted to work under the floor panels, interacting with controllers with Wi-Fi function, in addition, an electric heater in the bathroom.                                                                                                                                                                                                    |
| Bathroom                      | A square shower cubicle in an alcove 90 x 90 cm, round LED illuminated mirror 80 cm, countertop washbasin with cabinet in which the boiler is located, suspended toilet bowl.                                                                                                                                                                                                                         |
| Kitchen                       | Kitchen furniture, large built-in refrigerator, built-in washing machine, telescopic hood, 4-plate induction hob, oven with microwave function. Recessed sink made of stainless steel, dishwasher, kitchen island with bar top. A countertop made of HPL compact board.                                                                                                                               |
| Living Room                   | Sofa bed, coffee table, wall cabinet, RTV cabinet, TV space, antenna outlet, air conditioner.                                                                                                                                                                                                                                                                                                         |
| Bedroom 1                     | Double bed 160/200 cm with removable spring mattress and bedding container, closet (rod, shelf), bedside table, wall cabinet.                                                                                                                                                                                                                                                                         |
| Bedroom 2                     | Single bed 80/200 cm with removable spring mattress and bedding container, closet (bar, shelves), wall cabinet.                                                                                                                                                                                                                                                                                       |
| Hall                          | Clothes closet in the alcove (rod, shelves) with sliding doors.                                                                                                                                                                                                                                                                                                                                       |
| Terrace and outside           | Roof terrace of 12,8 x 3,8 insulated and finished with polyuera. Safety railing of steel, painted with powder coating. Stairs                                                                                                                                                                                                                                                                         |